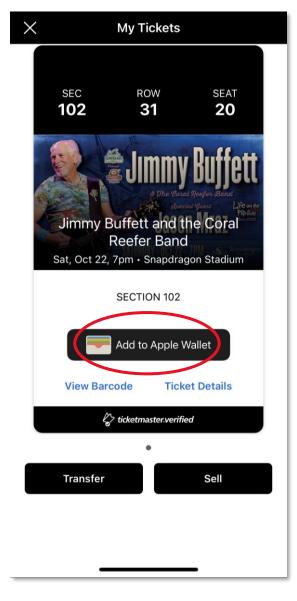

### STEP 7:

Select **Add to Apple Wallet** (iOS users) or **Save to Google Pay** (Android users) for easy entry at the gates

## Select **View Barcode** if already at the gates

\*Screenshots of your barcode will NOT get you in. TicketMaster's SafeTix™ uses an encrypted barcode that automatically refreshes every few seconds.

If you added your ticket(s) to your mobile wallet, select **View in Wallet** to access your tickets