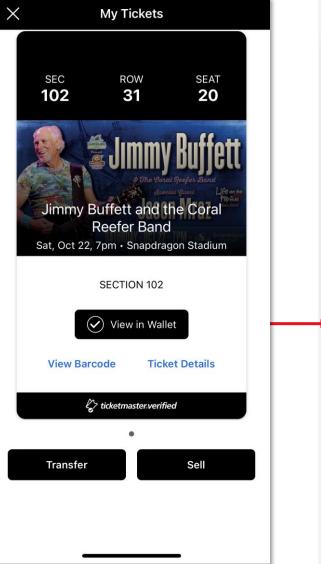

### STEP 7:

Select **Add to Apple Wallet** (iOS users) or **Save to Google Pay** (Android users) for easy entry at the gates

## Select **View Barcode** if already at the gates

\*Screenshots of your barcode will NOT get you in. TicketMaster's SafeTix™ uses an encrypted barcode that automatically refreshes every few seconds.

If you added your ticket(s) to your mobile wallet, select **View in Wallet** to access your tickets

\*Screenshots of your mobile ticket will NOT get you in. On event day, open your ticket from Apple Wallet or Google Pay to be scanned at the gates.