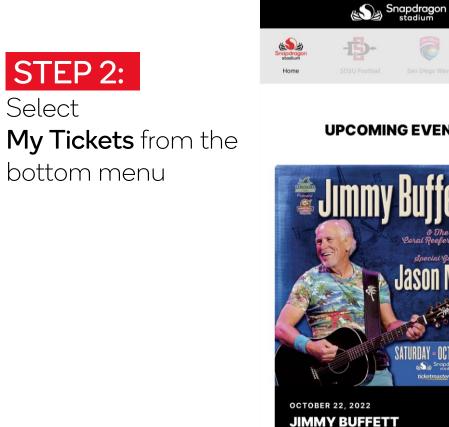

# MOBILE TICKET GUIDE

STEP 1:

Download and

**Open** the Snapdragon Stadium Mobile App

 $(\cdots)$ 

STEP 3:

Select which category of tickets you would like to manage

Choose from: