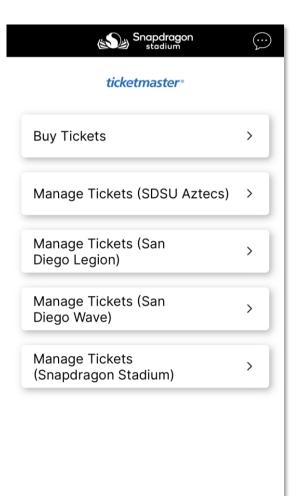

#### **STEP 4:** Select **Continue** to sign into Ticketmaster

Cancel

STEP 5:

**Sign In** to Ticketmaster using your email and Ticketmaster password

\*You must use the email associated with your purchase to sign in.

- SDSU Aztecs
- San Diego Legion
- San Diego Wave
- Snapdragon Stadium

 $\langle \rangle$ 

My Tickets

8

ſIJ