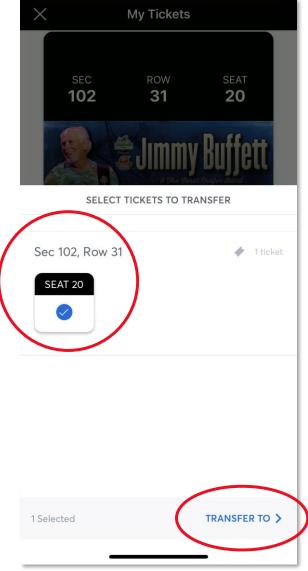

#### TRANSFER YOUR MOBILE TICKETS

**STEP 1:** Select **Transfer** in the bottom left

**STEP 2:** Select the tickets(s) you want to transfer

Then select **Transfer To** in the bottom right

#### STEP 3:

Enter in recipient information and select **Transfer Ticket** in bottom right

|                   | ing fieldete              |                         |
|-------------------|---------------------------|-------------------------|
| sec<br>102        | ROW<br><b>31</b>          | seat<br><b>20</b>       |
|                   |                           | Buffett<br>Receive Band |
| 47.1.40.1.4       | 1                         |                         |
| 1 Ticket Selecte  |                           |                         |
| Sec 102, Row 3    | <b>1</b> , Seat <b>20</b> |                         |
| First Name        |                           |                         |
| Last Name         |                           |                         |
| Last Name         |                           |                         |
| Email or Mobile 1 | Number                    |                         |
| Email or Mobile   | Number                    |                         |
| Note              |                           |                         |
|                   |                           |                         |
|                   |                           | a <u></u>               |
| 2                 | 10                        | 0 Characters Left       |
| < BACK            | Tro                       | ınsfer 1 Ticket         |
|                   |                           |                         |
|                   |                           |                         |