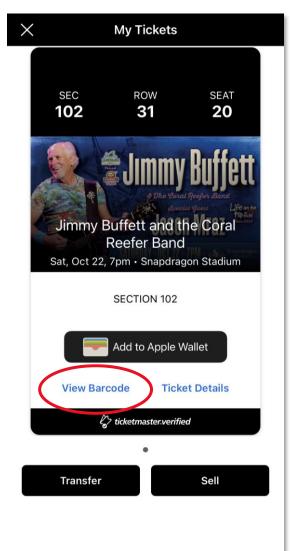

### STEP 7:

Select **Add to Apple Wallet** (iOS users) or **Save to Google Pay** (Android users) for easy entry at the gates

#### OR

## Select **View Barcode** if already at the gates

\*Screenshots of your barcode will NOT get you in. TicketMaster's SafeTix™ uses an encrypted barcode that automatically refreshes every few seconds.

If you added your ticket(s) to your mobile wallet, select **View in Wallet** to access your tickets