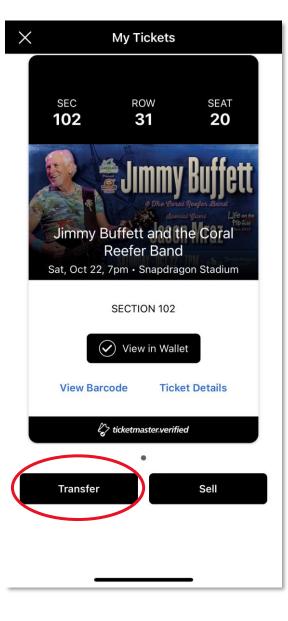

#### TRANSFER YOUR MOBILE TICKETS

**STEP 1:** Select **Transfer** in the bottom left

**STEP 2:** Select the tickets(s) you want to transfer

Then select **Transfer To** in the bottom right

#### TRANSFER YOUR MOBILE TICKETS