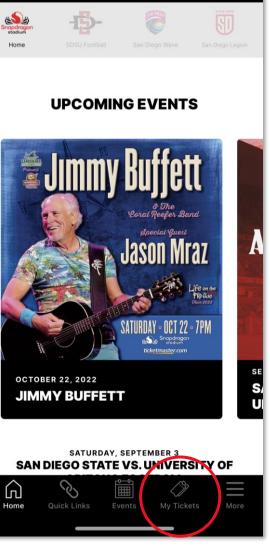

# MOBILE TICKET GUIDE

STEP 1:

Download and

**Open** the Snapdragon Stadium Mobile App

 $(\cdots)$ 

STEP 3:

Select which category of tickets you would like to manage

Choose from: