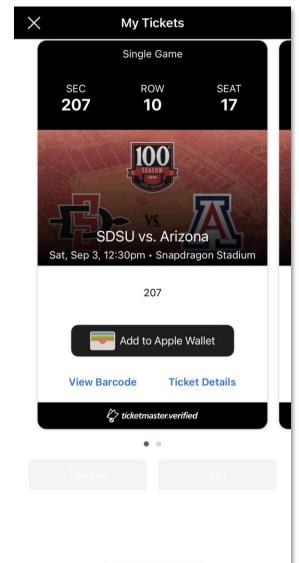

### STEP 7:

Select **Add to Apple Wallet** (iOS users) or **Save to Google Pay** (Android users) for easy entry at the gates

## Select **View Barcode** if already at the gates

\*Screenshots of your barcode will NOT get you in. TicketMaster's SafeTix™ uses an encrypted barcode that automatically refreshes every few seconds.

If you added your ticket(s) to your mobile wallet, select **View in Wallet** to access your tickets