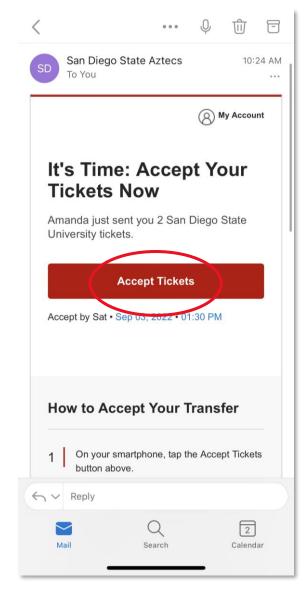

#### ACCEPT A TICKET TRANSFER

STEP 1:

Click the link received via text or email and select Accept Tickets

\*If you do not have a Ticketmaster account, choose the "Sign Up" button at the bottom of the screen.