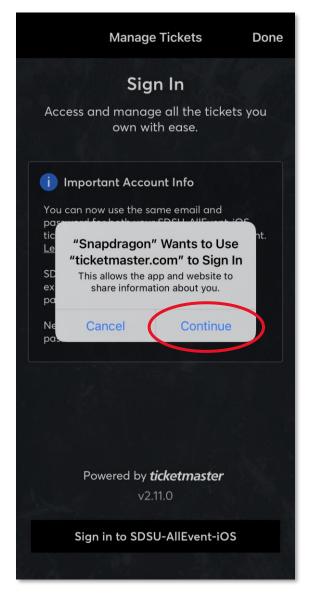

#### **STEP 4:** Select **Continue** to sign into Ticketmaster

Cancel

STEP 5:

**Sign In** to Ticketmaster using your email and Ticketmaster password

\*You must use the email associated with your purchase to sign in.

| <b>San Diego State Un</b><br>Use your existing en<br>update your passwa                                      |                              |
|--------------------------------------------------------------------------------------------------------------|------------------------------|
| New here? Use your<br>and password.                                                                          | Ticketmaster email           |
| Learn More                                                                                                   |                              |
| mail Address<br>Password                                                                                     |                              |
|                                                                                                              | SHOW                         |
| Remember Email                                                                                               | Forgot Password?             |
| y continuing past this page, you<br>nd understand that information<br>oth the Ticketmaster <b>Privacy Pc</b> | will be used as described in |