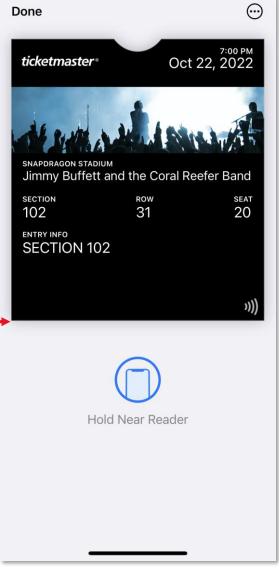

\*Screenshots of your mobile ticket will NOT get you in. On event day, open your ticket from Apple Wallet or Google Pay to be scanned at the gates.